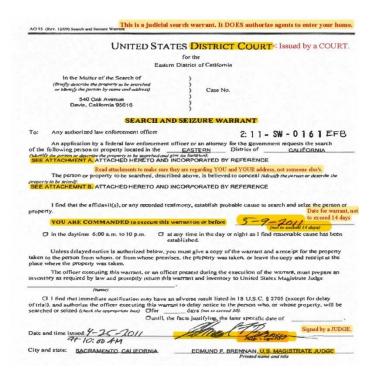

#### Responding to an Immigration Officer Visit to a site

If an Immigration Officer(s) visits your site, please follow your site's Visitors Policy.

Site staff are **not** required to give immigration officers permission or consent to enter a non-public area of the site or to conduct a search of any kind **unless** there are **exigent circumstances** or they present a signed, **Judicial Warrant** (search & seizure).

Judicial Warrant: Issued by a
District Judge, when probable
cause has been found, authorizing
the search and seizure of
property, the entry into a nonpublic space to arrest a person
named in an arrest warrant, or the
arrest of a named person.