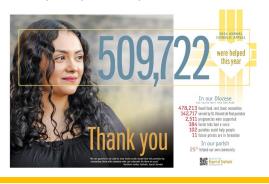

### ATTN: PARISH STAFF, ADVOCATES, PASTORS

Thank you! 2024 donations are still arriving. Watch for Report of Gratitude Materials for Thanksgiving Weekend.

### Nearly \$4.5 million from 18,000 Catholic households so far

Gifts are still coming in for the 2024 Appeal. Continue to promote the Appeal in your parish. Updated parish results will be included with your next check.