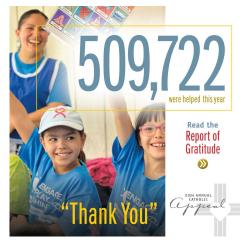

### ATTN: PARISH STAFF, ADVOCATES, PASTORS

Thank you! 2024 donations are still arriving. Watch for Report of Gratitude Materials for Thanksgiving Weekend.

### Nearly \$4.5 million from 18,000 Catholic households so far

Gifts are still coming in for the 2024 Appeal. Continue to promote the Appeal in your parish. Updated parish results will be included with your next check.

Keep your website and social media going with Report of Gratitude messaging

Images and suggested thank you messaging are available for download now.

Questions? We're here to help. Call The Catholic Foundation: 916.733.0266 or email <u>aca@scd.org</u> Social Media Downloads <u>www.scd.org/catholic-foundation/parish-and-advocate-resources</u>